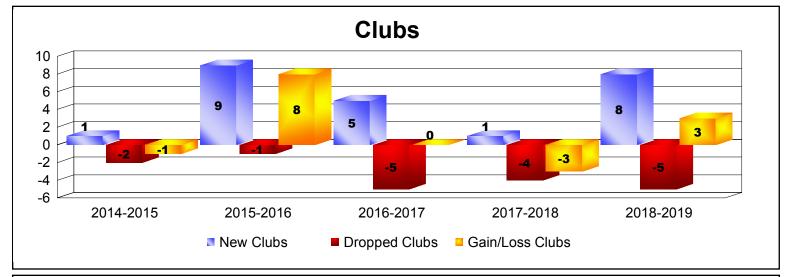

District G 1 As of June 2019 Cumulative

| Year      | New<br>Clubs | Dropped<br>Clubs | Gain/<br>Loss<br>Clubs | New<br>Members | Charter<br>Members | Reinstate<br>Members | Transfer<br>Members | Total<br>Member<br>Added | Total<br>Members<br>Dropped | Gain/<br>Loss<br>Members |
|-----------|--------------|------------------|------------------------|----------------|--------------------|----------------------|---------------------|--------------------------|-----------------------------|--------------------------|
| 2014-2015 | 1            | -2               | -1                     | 164            | 45                 | 4                    | 1                   | 214                      | -244                        | -30                      |
| 2015-2016 | 9            | -1               | 8                      | 271            | 236                | 7                    | 6                   | 520                      | -281                        | 239                      |
| 2016-2017 | 5            | -5               | 0                      | 247            | 146                | 7                    | 6                   | 406                      | -405                        | 1                        |
| 2017-2018 | 1            | -4               | -3                     | 163            | 27                 | 19                   | 4                   | 213                      | -355                        | -142                     |
| 2018-2019 | 8            | -5               | 3                      | 224            | 222                | 19                   | 4                   | 469                      | -341                        | 128                      |
| Average   | 5            | -3               | 1                      | 214            | 135                | 11                   | 4                   | 364                      | -325                        | 39                       |