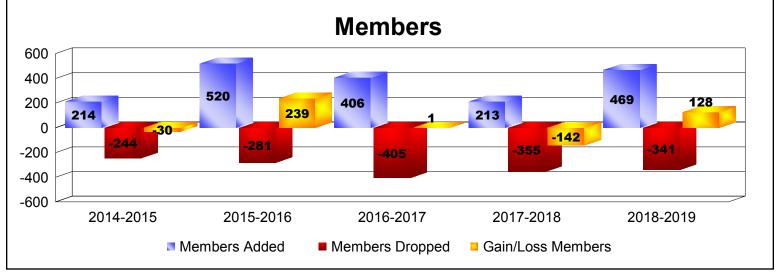

District G 1 As of June 2019 Cumulative

| Year      | New<br>Clubs | Dropped<br>Clubs | Gain/<br>Loss<br>Clubs | New<br>Members | Charter<br>Members | Reinstate<br>Members | Transfer<br>Members | Total<br>Member<br>Added | Total<br>Members<br>Dropped | Gain/<br>Loss<br>Members |
|-----------|--------------|------------------|------------------------|----------------|--------------------|----------------------|---------------------|--------------------------|-----------------------------|--------------------------|
| 2014-2015 | 1            | -2               | -1                     | 164            | 45                 | 4                    | 1                   | 214                      | -244                        | -30                      |
| 2015-2016 | 9            | -1               | 8                      | 271            | 236                | 7                    | 6                   | 520                      | -281                        | 239                      |
| 2016-2017 | 5            | -5               | 0                      | 247            | 146                | 7                    | 6                   | 406                      | -405                        | 1                        |
| 2017-2018 | 1            | -4               | -3                     | 163            | 27                 | 19                   | 4                   | 213                      | -355                        | -142                     |
| 2018-2019 | 8            | -5               | 3                      | 224            | 222                | 19                   | 4                   | 469                      | -341                        | 128                      |
| Average   | 5            | -3               | 1                      | 214            | 135                | 11                   | 4                   | 364                      | -325                        | 39                       |